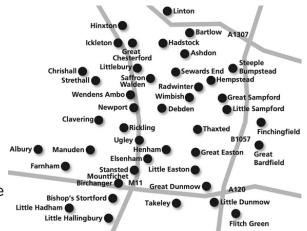

Distribution is free 4 times a year through primary schools, pre-schools, toddler groups, Tourist Information Centres, libraries, and health clinics in the towns and villages shown on the map.

Rates are fair and competitive and long term loyalty is recognised, there is professional help with art-work (if necessary) and there is no VAT to pay. We accept completed artwork as high resolution PDF (Please ensure that fonts are embedded for correct output), high resolution (300ppi) JPEG or PNG files are also acceptable.